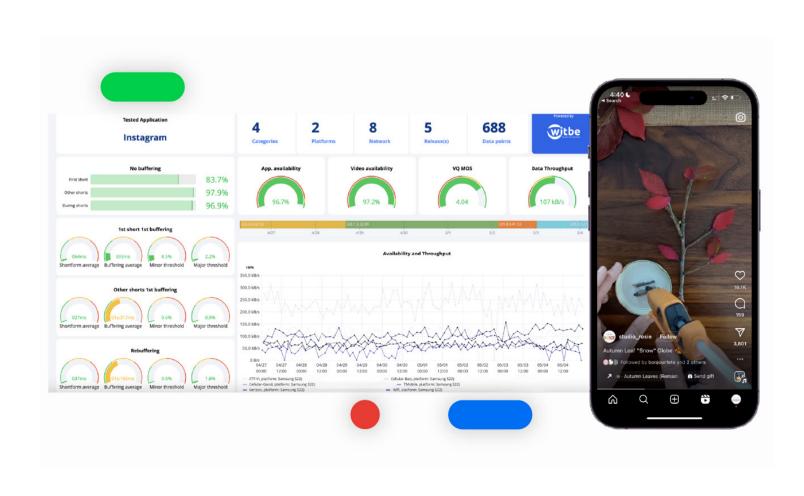

# Video service monitoring

Receive real-time alerts

whenever a VoD or live service error occurs, with video traces to identify and fix it quickly.

## Ad monitoring and matching

Identify streaming issues caused by dynamic ad insertion to improve performance.

#### Vertical video monitoring

Test mobile apps live in real-time with pre-set cases—no integration needed.
Optimize traffic and ensure smooth playback.