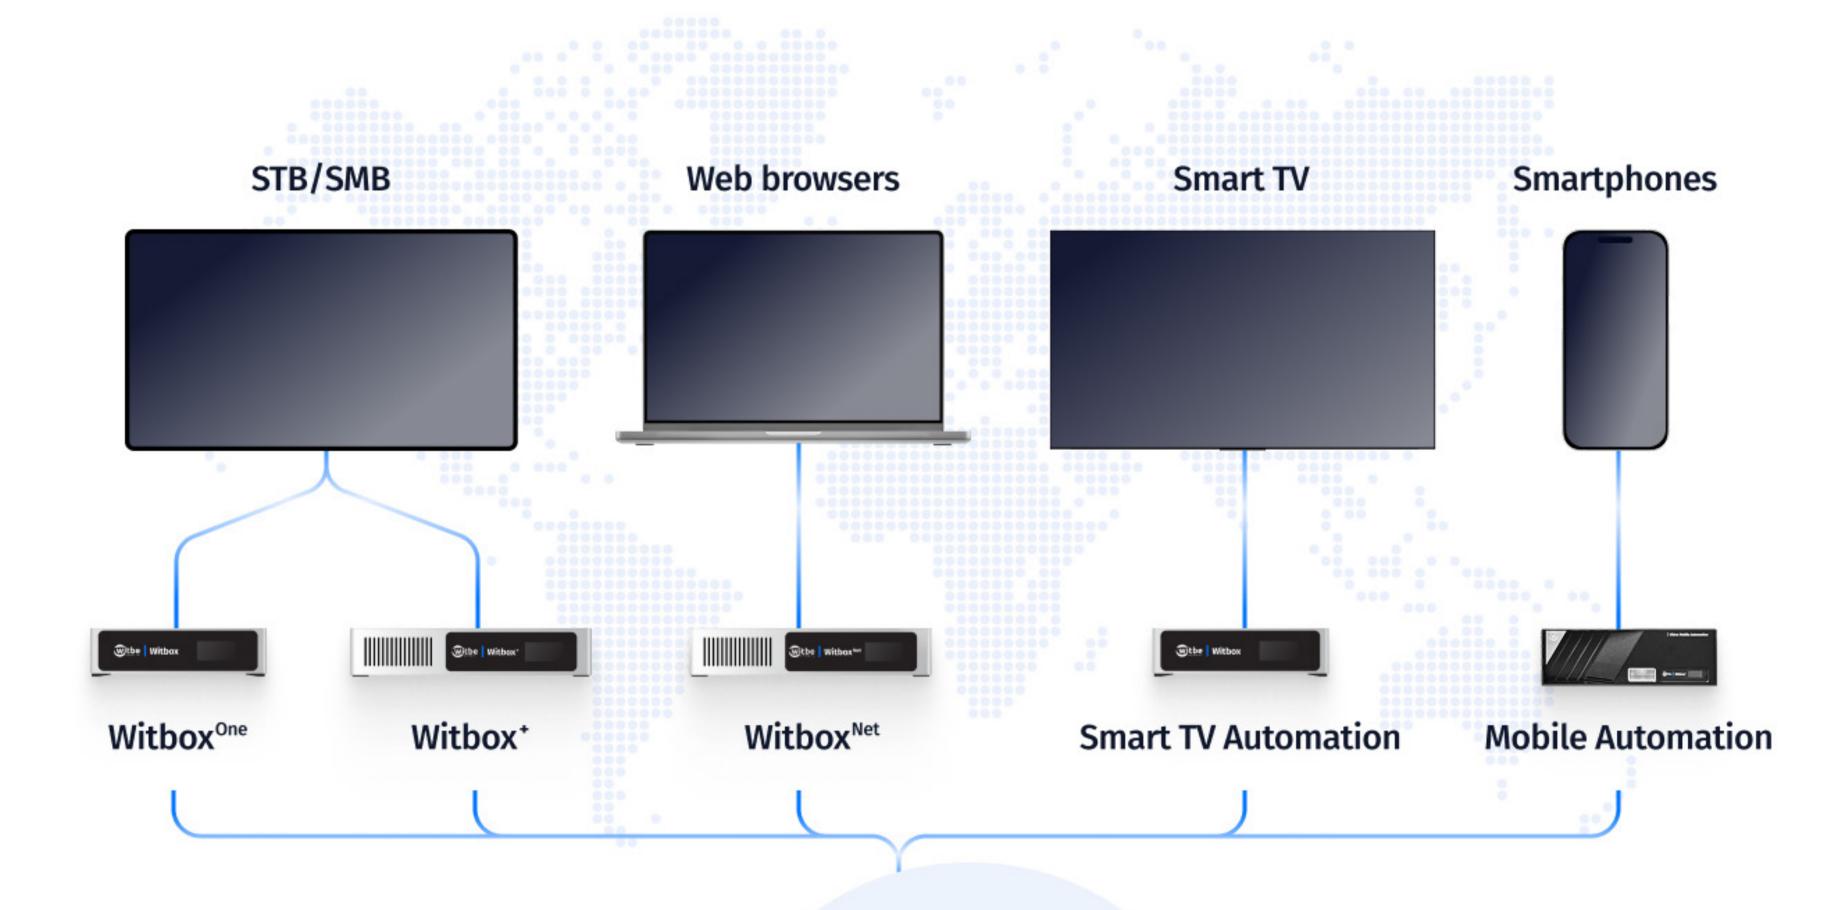

# Remote device control

Video testing and

monitoring on real devices

Check video service quality

in real time from any

physical testing device

anywhere in the world.

members can't complete

manually.