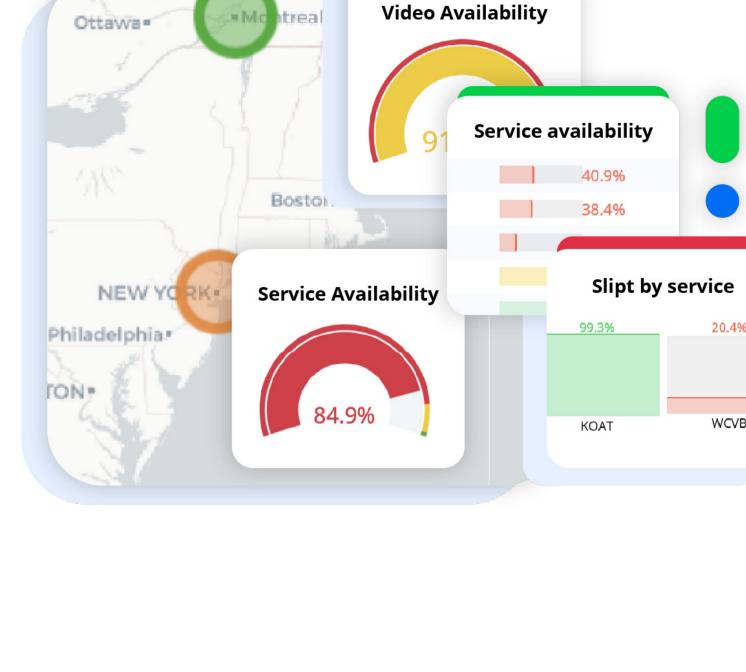

# Video service monitoring

Receive real-time alerts

whenever a VoD or live service error occurs, with video traces to identify and fix it quickly.

### Reliable & Secure Monitoring

evidence for instant resolution.

Get an objective reference of video quality with verified recordings you can trust—protected by encrypted traffic, SSO, and access control lists (ACL) for secure collaboration and faster decision-making.