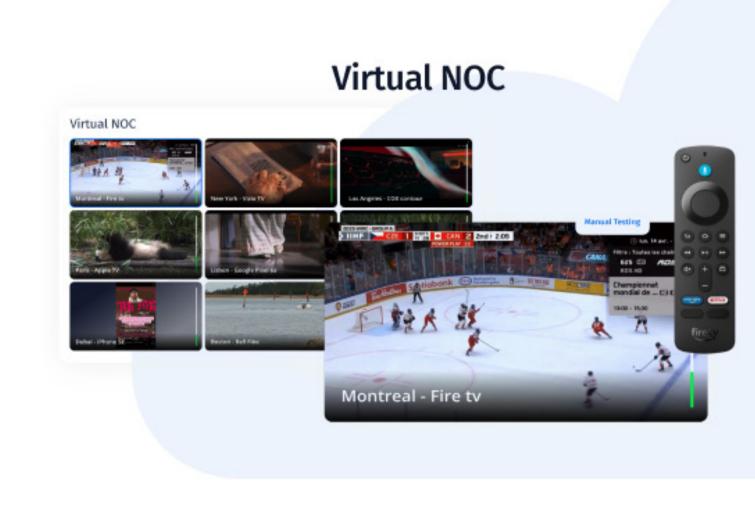

# Video service monitoring

Receive real-time alerts

whenever a VoD or live service error occurs, with video traces to identify and fix it quickly.