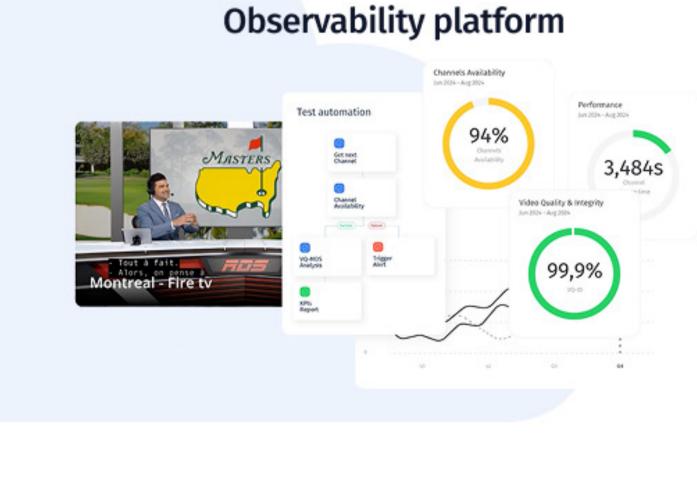

By measuring the actual Quality of Experience at the edge of the video delivery path, Witbe ensures

that teams—across QA, technical, and operations—can **detect issues faster** and fix them collaboratively through one unified platform.

### Reliable & Secure Monitoring

evidence for instant resolution.

Get an objective reference of video quality with verified recordings you can trust—protected by encrypted traffic, SSO, and access control lists (ACL) for secure collaboration and faster decision-making.